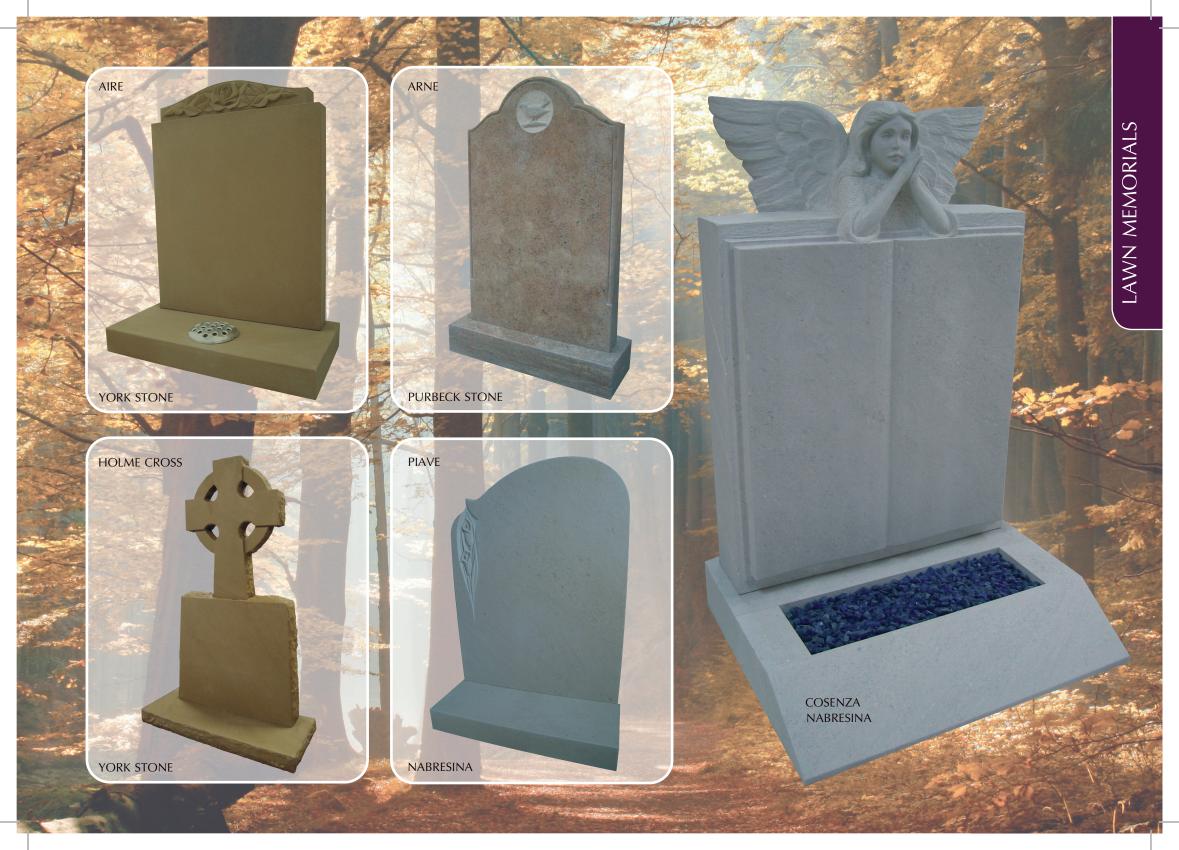

A bespoke memorial will reflect a unique tribute and a visual link between a family and their departed loved ones for years to come. When choosing a memorial certain key elements such as design and use of material are of the utmost importance to create an ever lasting tribute. The brochure is intended to give an insight into the endless possibilities of creativeness that are achievable in stone. All memorials are perfectly sculpted using the finest British and Italian stones by our multi award winning craftsmen who are able to take a design concept through the various stages to ensure the finished memorial will meet the clients individual high expectations.