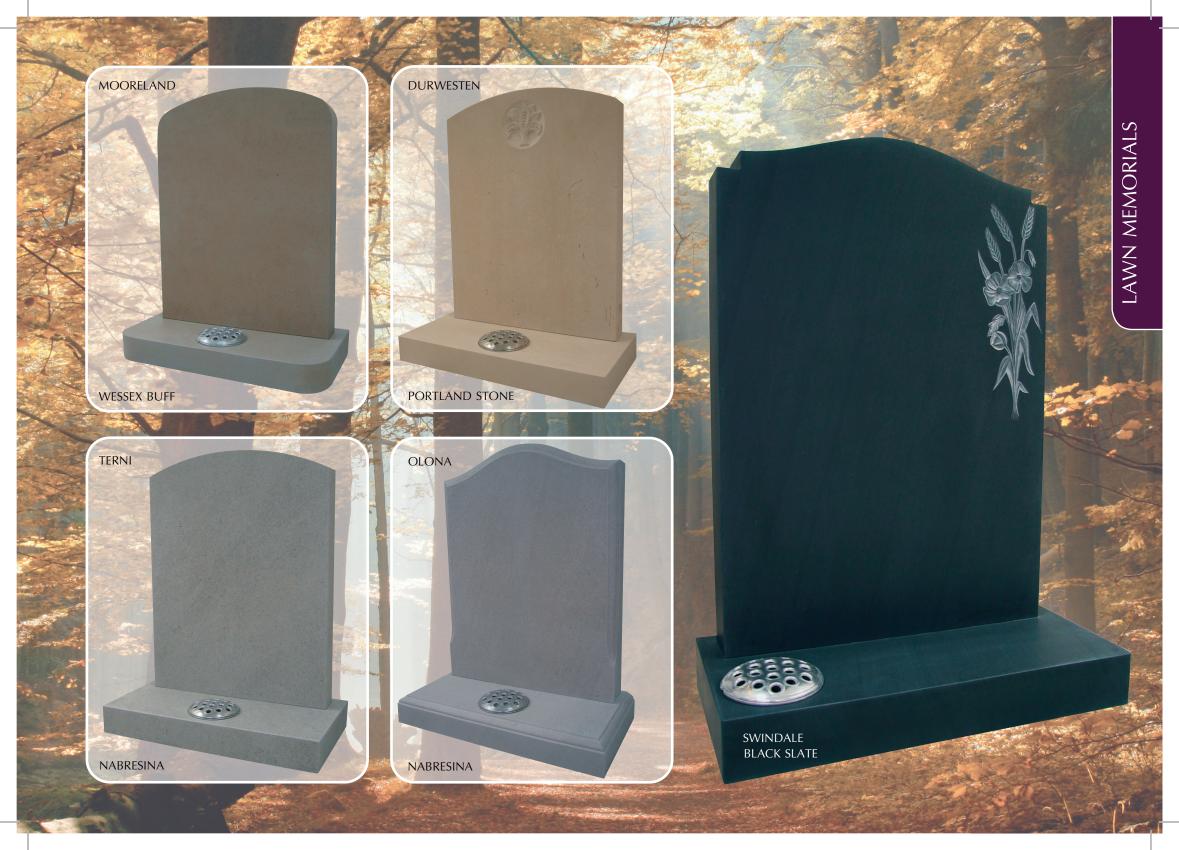

A bespoke memorial will reflect a unique tribute and a visual link between a family and their departed loved ones for years to come. When choosing a memorial certain key elements such as design and use of material are of the utmost importance to create an ever lasting tribute. The brochure is intended to give an insight into the endless possibilities of creativeness that are achievable in stone. All memorials are perfectly sculpted using the finest British and Italian stones by our multi award winning craftsmen who are able to take a design concept through the various stages to ensure the finished memorial will meet the clients individual high expectations.