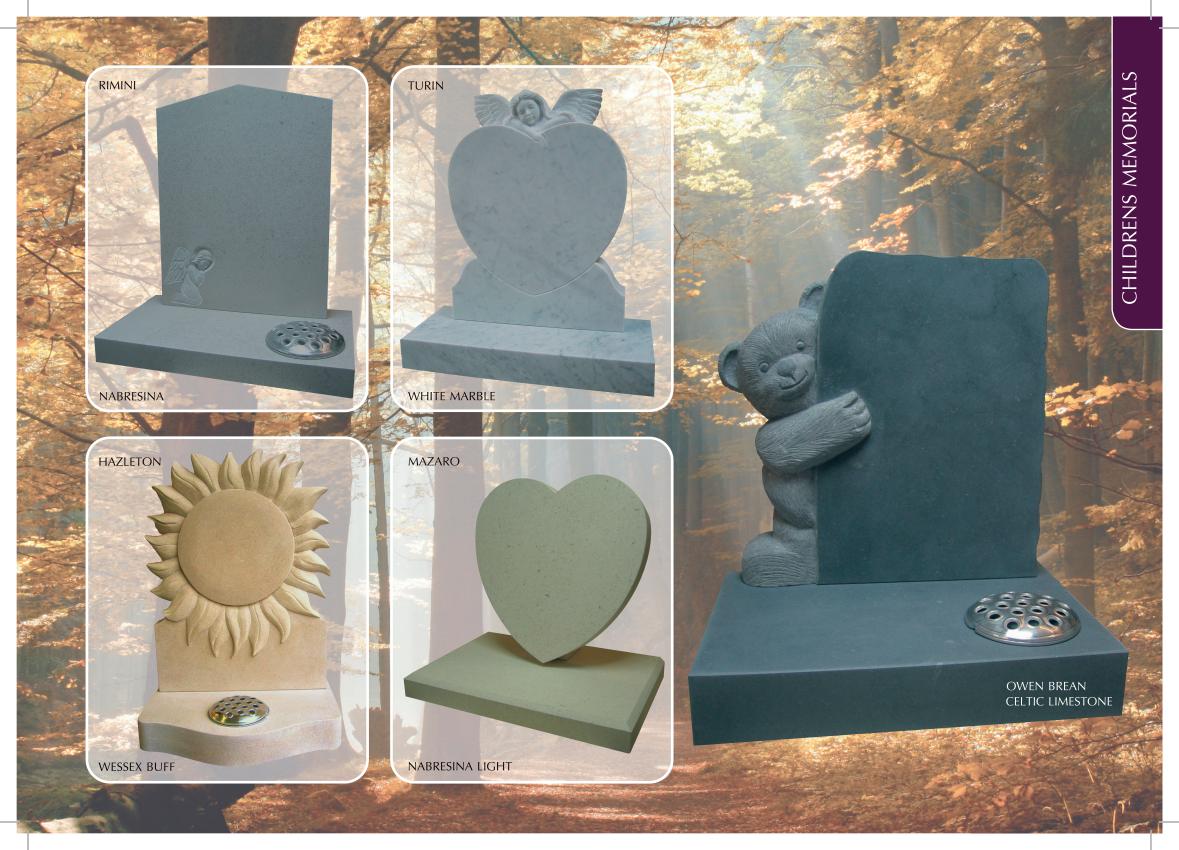

A bespoke memorial will reflect a unique tribute and a visual link between a family and their departed loved ones for years to come. When choosing a memorial certain key elements such as design and use of material are of the utmost importance to create an ever lasting tribute. The brochure is intended to give an insight into the endless possibilities of creativeness that are achievable in stone. All memorials are perfectly sculpted using the finest British and Italian stones by our multi award winning craftsmen who are able to take a design concept through the various stages to ensure the finished memorial will meet the clients individual high expectations.