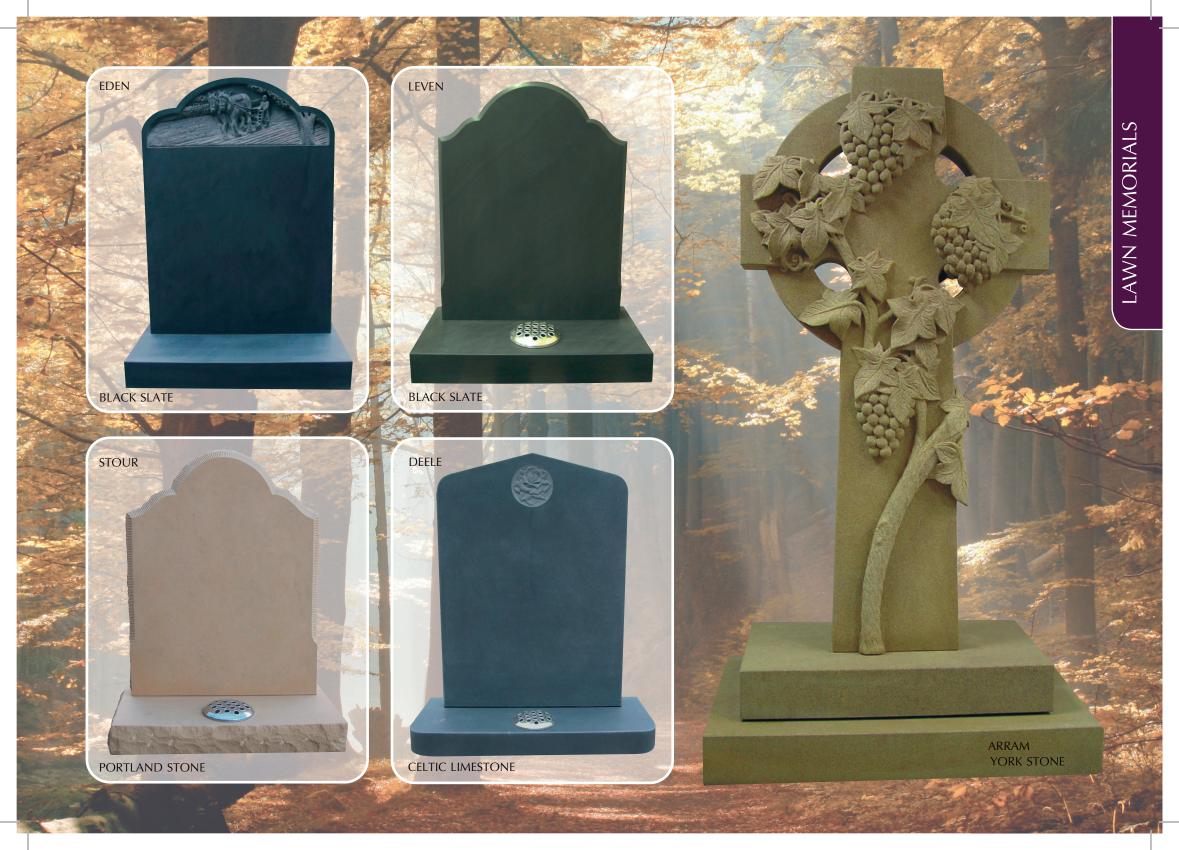

A bespoke memorial will reflect a unique tribute and a visual link between a family and their departed loved ones for years to come. When choosing a memorial certain key elements such as design and use of material are of the utmost importance to create an ever lasting tribute. The brochure is intended to give an insight into the endless possibilities of creativeness that are achievable in stone. All memorials are perfectly sculpted using the finest British and Italian stones by our multi award winning craftsmen who are able to take a design concept through the various stages to ensure the finished memorial will meet the clients individual high expectations.